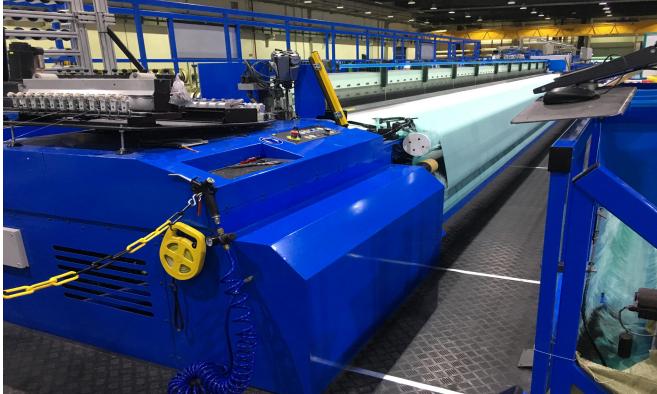

## FSX High Speed Loom for forming fabric & press felt base fabrics

| Max. weaving width:    | Up to 18 meter                                                  |
|------------------------|-----------------------------------------------------------------|
| Total machine width:   | Weaving width + 7,7 meter                                       |
| Total machine height:  | 2,1 meter incl. foundation                                      |
| Total machine depth:   | 6,6 meter including weaver's bridge, wind-up and two warp beams |
| Loom speed:            | 100 picks/minute for 15 meter weaving width                     |
| Max. warp tension:     | 1000 kg/meter                                                   |
| Max. beat-up tension:  | 2000 kg/meter                                                   |
| DOBBY:                 | TEXO DISCO, Bosch-Rexroth AC servo                              |
| Max dobby capacity:    | 24 harness frames with 12 mm pitch                              |
| Loom drive:            | TEXO TDD, Bosch-Rexroth AC servo                                |
| Weft insertion system: | Middle transfer rapier                                          |
| Max wefts:             | 12 wefts presenters                                             |
| Weft diameter span:    | 0,08 - 0,60 mm                                                  |
|                        |                                                                 |

FSX is a high-speed loom developed specifically for Forming fabric & Press Felt Base fabrics.

FSX is developed from very well-known technology such as:

• TEXO band rapier with its "POZI-GRIP" system

- TEXO "DISCO" Dobby system
  - TEXO Direct Drive "TDD"
- Loom Control system "LoCoMo III"