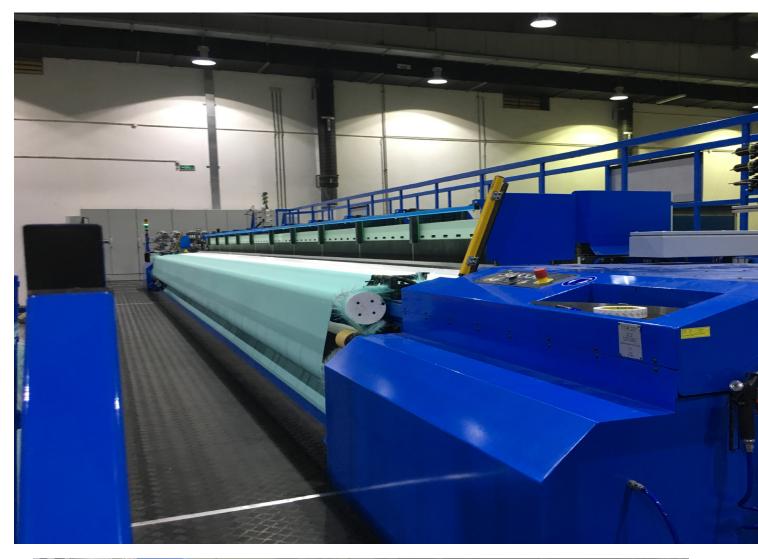

## FSX High Speed Loom for forming fabric & press felt base fabrics

| Max. weaving width:    | Up to 18 meter                                                  |
|------------------------|-----------------------------------------------------------------|
| Total machine width:   | Weaving width + 7,7 meter                                       |
| Total machine height:  | 2,1 meter incl. foundation                                      |
| Total machine depth:   | 6,6 meter including weaver's bridge, wind-up and two warp beams |
| Loom speed:            | 100 picks/minute for 15 meter weaving width                     |
| Max. warp tension:     | 1000 kg/meter                                                   |
| Max. beat-up tension:  | 2000 kg/meter                                                   |
| DOBBY:                 | TEXO DISCO, Bosch-Rexroth AC servo                              |
| Max dobby capacity:    | 24 harness frames with 12 mm pitch                              |
| Loom drive:            | TEXO TDD, Bosch-Rexroth AC servo                                |
| Weft insertion system: | Middle transfer rapier                                          |
| Max wefts:             | 12 wefts presenters                                             |
| Weft diameter span:    | 0,08 - 0,60 mm                                                  |
|                        |                                                                 |

FSX is a high-speed loom developed specifically for Forming fabric & Press Felt Base fabrics.

FSX is developed from very well-known technology such as:

• TEXO band rapier with its "POZI-GRIP" system

- TEXO "DISCO" Dobby system
  - TEXO Direct Drive "TDD"
- Loom Control system "LoCoMo III"